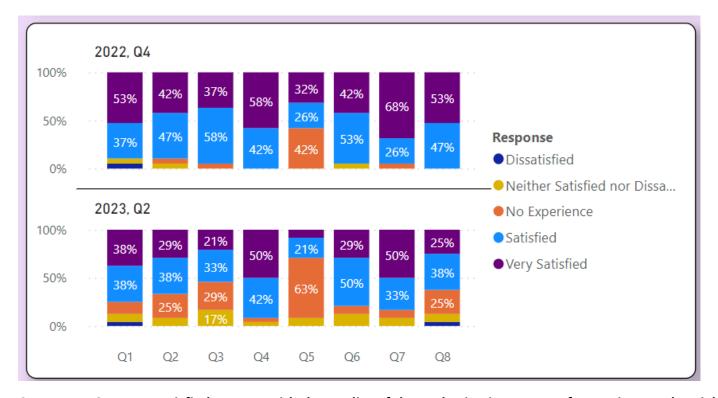

# **Contracted Service Provider Survey**

Q1: How satisfied are you with the quality of the authorization process for services at The Right Door?

Q2: How satisfied are you with access to consultations with The Right Door staff relative to a specific client or episode?

Q3: How satisfied are you with training provided on person served Person Centered Plan goals (treatment plan/behavior plan)?

Q4: How satisfied are you with the customer service provided by The Right Door?

Q5: How satisfied are you with grievance and appeal procedures at The Right Door?

Q6: How satisfied are you with the paperwork required by The Right Door?

Q7: How satisfied are you with the timeliness and accurateness of payment for your services from The Right Door?

Q8: How satisfied are you with the training provided by The Right Door to the staff of contractors?

| Question | Very Satisfied | Satisfied | Neither | Dissatisfied | Very         | No Experience | Total Very     |
|----------|----------------|-----------|---------|--------------|--------------|---------------|----------------|
|          |                |           |         |              | Dissatisfied |               | Satisfied/     |
|          |                |           |         |              |              |               | Satisfied      |
| Q1       | 9              | 9         | 2       | 1            | 0            | 3             | 18/21 – 85.71% |
| Q2       | 7              | 9         | 2       | 0            | 0            | 6             | 16/18 – 88.89% |
| Q3       | 5              | 8         | 4       | 0            | 0            | 7             | 13/17 – 76.47% |
| Q4       | 12             | 10        | 1       | 0            | 0            | 1             | 22/23 – 95.65% |
| Q5       | 2              | 5         | 2       | 0            | 0            | 15            | 7/9*           |
| Q6       | 7              | 12        | 3       | 0            | 0            | 2             | 19/22 – 86.36% |
| Q7       | 12             | 8         | 2       | 0            | 0            | 2             | 20/22 – 90.91% |
| Q8       | 6              | 9         | 2       | 1            | 0            | 6             | 15/18 – 83.33% |

<sup>\*</sup>Not statistically significant

Comments Q1: How satisfied are you with the quality of the authorization process for services at The Right Door?